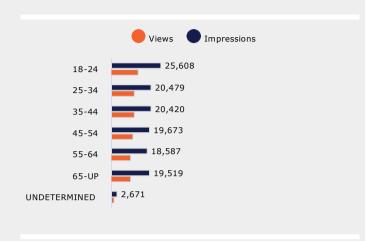

### YouTube Spanish

\$1,522.30

Cost **55.09%**  67,913

Impressions **61.89%** 

41,493

Views **64.50%**  61.10%

View rate **1.61%** 

29

Clicks **16.00%**  \$0.04

▼ -5.72%

| AD GROUP PERFORMANCE Ad Group Name | Impressions | Views  | View rate | Clicks | Video 25% | Video 50% | Video 75% | 12/01/2023 - 12/31/2023<br><b>Video 100</b> % |
|------------------------------------|-------------|--------|-----------|--------|-----------|-----------|-----------|-----------------------------------------------|
| Audiences                          | 66,858      | 40,798 | 61.02%    | 29     | 83.20%    | 69.89%    | 64.26%    | 60.31%                                        |
| Keywords                           | 952         | 629    | 66.07%    | 0      | 85.28%    | 75.50%    | 70.66%    | 64.67%                                        |
| Topics                             | 103         | 66     | 64.08%    | 0      | 82.52%    | 70.87%    | 68.93%    | 64.08%                                        |
| Total                              | 67,913      | 41,493 | 61.10%    | 29     | 83.23%    | 69.97%    | 64.36%    | 60.38%                                        |