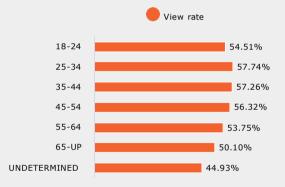

| Age Range    | 25%    | 50%    | 75%    | 100%   |
|--------------|--------|--------|--------|--------|
| 18-24        | 84.26% | 70.98% | 64.86% | 60.96% |
| 25-34        | 85.31% | 73.25% | 67.96% | 64.04% |
| 35-44        | 84.93% | 73.44% | 68.20% | 64.04% |
| 45-54        | 84.15% | 71.26% | 65.84% | 62.03% |
| 55-64        | 81.61% | 67.85% | 62.23% | 58.22% |
| 65-UP        | 80.76% | 65.63% | 59.88% | 55.75% |
| UNDETERMINED | 80.17% | 65.80% | 58.26% | 53.97% |