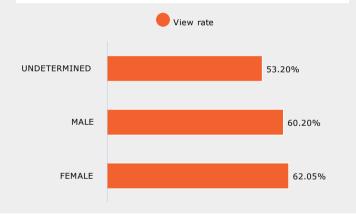

| Gender    | 25%    | 50%    | 75%    | 100%   |
|-----------|--------|--------|--------|--------|
| FEMALE    | 84.20% | 70.87% | 65.33% | 61.27% |
| MALE      | 82.28% | 69.08% | 63.43% | 59.54% |
| UNDETERMI | 78.88% | 65.50% | 57.56% | 52.62% |