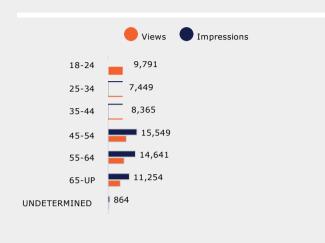

| Age Range    | 25%    | 50%    | 75%    | 100%   |
|--------------|--------|--------|--------|--------|
| 18-24        | 84.26% | 70.98% | 64.86% | 60.96% |
| 25-34        | 85.31% | 73.25% | 67.96% | 64.04% |
| 35-44        | 84.93% | 73.44% | 68.20% | 64.04% |
| 45-54        | 84.15% | 71.26% | 65.84% | 62.03% |
| 55-64        | 81.61% | 67.85% | 62.23% | 58.22% |
| 65-UP        | 80.76% | 65.63% | 59.88% | 55.75% |
| UNDETERMINED | 80.17% | 65.80% | 58.26% | 53.97% |