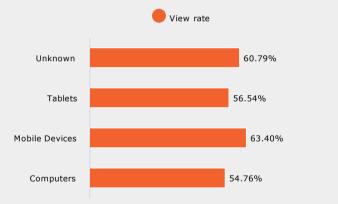

#### YouTube Performance

| Device Type    | 25%    | 50%    | 75%    | 100%   |
|----------------|--------|--------|--------|--------|
| Computers      | 79.04% | 65.49% | 57.84% | 53.45% |
| Mobile Devices | 84.15% | 72.48% | 66.66% | 62.30% |
| Tablets        | 79.53% | 65.97% | 60.08% | 55.49% |
| Unknown        | 83.27% | 69.52% | 64.03% | 60.23% |