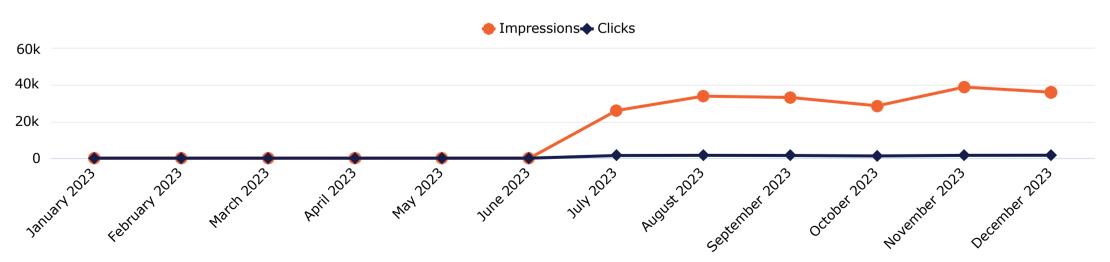

#### PPC Programs

| Г |                                                       |                |                         |                                                                                                            |                                                                                                 | Click Through                                                    | Average                                                               |                                                          |                                                            | Apply Button                                                                                               | Total                      |                                                                            | Average Cost                                                    |
|---|-------------------------------------------------------|----------------|-------------------------|------------------------------------------------------------------------------------------------------------|-------------------------------------------------------------------------------------------------|------------------------------------------------------------------|-----------------------------------------------------------------------|----------------------------------------------------------|------------------------------------------------------------|------------------------------------------------------------------------------------------------------------|----------------------------|----------------------------------------------------------------------------|-----------------------------------------------------------------|
| ٠ |                                                       | Budget         | Date                    | Impressions                                                                                                | Clicks                                                                                          | Rate                                                             | CPC                                                                   | Calls                                                    | Form Submits                                               | Clicked                                                                                                    | Leads                      | Web Events                                                                 | Per Contact                                                     |
|   | Riverside Inland Empire Desert<br>Consortium PPC 2023 | Monthly Budget | Date<br>Campaign<br>Ran | Number of times<br>text ad is shown<br>when a search is<br>being done on a<br>search engine like<br>Google | Number of times a<br>person has clicked<br>on the text ad,<br>generating a visit<br>to the site | Average click<br>through rate on<br>text ads for all<br>keywords | Average cost<br>per click<br>across all<br>keywords and<br>publishers | Number of calls<br>generated from<br>the PPC<br>campaign | Forms From<br>Landing Page<br>We Are Tracking<br>Completed | Total clicks on the<br>"apply now button"<br>as a contact since we<br>can't track the final<br>fom submits | Calls +<br>Form<br>Submits | Total visits to<br>specific pages<br>we are tracking<br>(summary<br>below) | Average cost per<br>contact (calls, end<br>form<br>submissions) |
|   |                                                       | \$3,200.00     | Jul-23                  | 22,662                                                                                                     | 1,290                                                                                           | 5.69                                                             | \$2.48                                                                | 17                                                       | 2                                                          | 196                                                                                                        | 215                        | 345                                                                        | \$14.88                                                         |
|   |                                                       | \$3,200.00     | Aug-23                  | 36,972                                                                                                     | 1,697                                                                                           | 4.59                                                             | \$1.89                                                                | 31                                                       | 1                                                          | 225                                                                                                        | 257                        | 524                                                                        | \$12.45                                                         |
|   |                                                       | \$3,200.00     | Sep-23                  | 30,216                                                                                                     | 1,387                                                                                           | 4.59                                                             | \$2.31                                                                | 19                                                       | 1                                                          | 183                                                                                                        | 203                        | 440                                                                        | \$15.76                                                         |
|   |                                                       | \$3,200.00     | Oct-23                  | 33,526                                                                                                     | 1,385                                                                                           | 4.13                                                             | \$2.31                                                                | 3                                                        | 1                                                          | 184                                                                                                        | 188                        | 440                                                                        | \$17.02                                                         |
|   | tracking code removed and added back 11/21            | \$3,200.00     | Nov-23                  | 35,140                                                                                                     | 1,448                                                                                           | 4.12                                                             | \$2.21                                                                | 9                                                        | 1                                                          | 137                                                                                                        | 147                        | 182                                                                        | \$21.77                                                         |
|   |                                                       | \$3,200.00     | Dec-23                  | 37,631                                                                                                     | 1,620                                                                                           | 4.30                                                             | \$1.98                                                                | 5                                                        | 1                                                          | 182                                                                                                        | 188                        | 432                                                                        | \$17.02                                                         |
| L | TOTALS:                                               | \$19,200.00    |                         | 196,147                                                                                                    | 8,827                                                                                           | 4.50                                                             | \$2.18                                                                | 84                                                       | 7                                                          | 1,107                                                                                                      | 1,198                      | 2,363                                                                      | \$16.03                                                         |