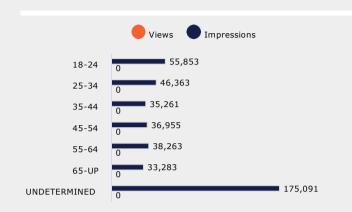

| Age Range    | 25%    | 50%    | 75%    | 100%   |
|--------------|--------|--------|--------|--------|
| 18-24        | 84.26% | 70.98% | 64.86% | 60.96% |
| 25-34        | 85.31% | 73.25% | 67.96% | 64.04% |
| 35-44        | 84.93% | 73.44% | 68.20% | 64.04% |
| 45-54        | 84.15% | 71.26% | 65.84% | 62.03% |
| 55-64        | 81.61% | 67.85% | 62.23% | 58.22% |
| 65-UP        | 80.76% | 65.63% | 59.88% | 55.75% |
| UNDETERMINED | 80.17% | 65.80% | 58.26% | 53.97% |