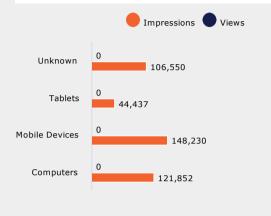

% 98.69% 98.26%

| AD PERFORMANCE<br>Video Title                            | Impressions | Views | View rate | Clicks | Video 25% | Video 50% | Video 75% | 12/01/2023 - 12/31/2023<br><b>Video 100%</b> |
|----------------------------------------------------------|-------------|-------|-----------|--------|-----------|-----------|-----------|----------------------------------------------|
| Ready, Set, Career at<br>your local community<br>college | 421,069     | 0     | 0.00%     | 75     | 99.36%    | 98.99%    | 98.69%    | 98.26%                                       |
| Total                                                    | 421,069     | 0     | 0.00%     | 75     | 99.36%    | 98.99%    | 98.69%    | 98.26%                                       |



#### YouTube Performance









|              | Impressions |         |
|--------------|-------------|---------|
| UNDETERMINED |             | 145,520 |
| MALE         |             | 161,078 |
| FEMALE       | 114,47      | 71      |

| Device Type    | 25%    | 50%    | 75%    | 100%   |
|----------------|--------|--------|--------|--------|
| Computers      | 98.75% | 98.38% | 98.02% | 97.71% |
| Mobile Devices | 99.32% | 98.77% | 98.34% | 97.76% |
| Tablets        | 99.38% | 98.78% | 98.33% | 97.94% |
| Unknown        | 99.96% | 99.89% | 99.82% | 99.39% |

| Age Range    | 25%    | 50%    | 75%    | 100%   |
|--------------|--------|--------|--------|--------|
| 18-24        | 98.81% | 98.42% | 98.07% | 97.44% |
| 25-34        | 98.83% | 98.35% | 97.97% | 97.68% |
| 35-44        | 99.21% | 98.76% | 98.46% | 98.07