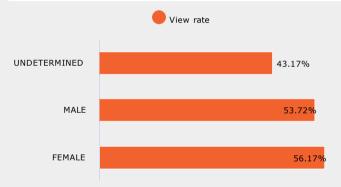

| Gender    | 25%    | 50%    | 75%    | 100%   |
|-----------|--------|--------|--------|--------|
| FEMALE    | 84.20% | 70.87% | 65.33% | 61.27% |
| MALE      | 82.28% | 69.08% | 63.43% | 59.54% |
| UNDETERMI | 78.88% | 65.50% | 57.56% | 52.62% |