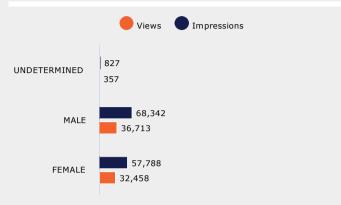

| Gender    | 25%    | 50%    | 75%    | 100%   |
|-----------|--------|--------|--------|--------|
| FEMALE    | 84.20% | 70.87% | 65.33% | 61.27% |
| MALE      | 82.28% | 69.08% | 63.43% | 59.54% |
| UNDETERMI | 78.88% | 65.50% | 57.56% | 52.62% |