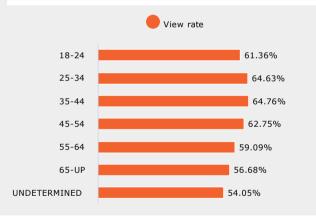

| Age Range    | 25%    | 50%    | 75%    | 100%   |
|--------------|--------|--------|--------|--------|
| 18-24        | 84.26% | 70.98% | 64.86% | 60.96% |
| 25-34        | 85.31% | 73.25% | 67.96% | 64.04% |
| 35-44        | 84.93% | 73.44% | 68.20% | 64.04% |
| 45-54        | 84.15% | 71.26% | 65.84% | 62.03% |
| 55-64        | 81.61% | 67.85% | 62.23% | 58.22% |
| 65-UP        | 80.76% | 65.63% | 59.88% | 55.75% |
| UNDETERMINED | 80.17% | 65.80% | 58.26% | 53.97% |