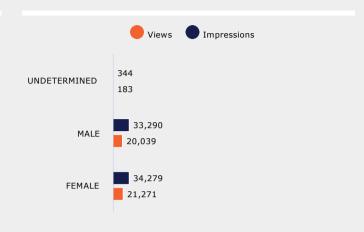

| Gender    | 25%    | 50%    | 75%    | 100%   |
|-----------|--------|--------|--------|--------|
| FEMALE    | 84.20% | 70.87% | 65.33% | 61.27% |
| MALE      | 82.28% | 69.08% | 63.43% | 59.54% |
| UNDETERMI | 78.88% | 65.50% | 57.56% | 52.62% |