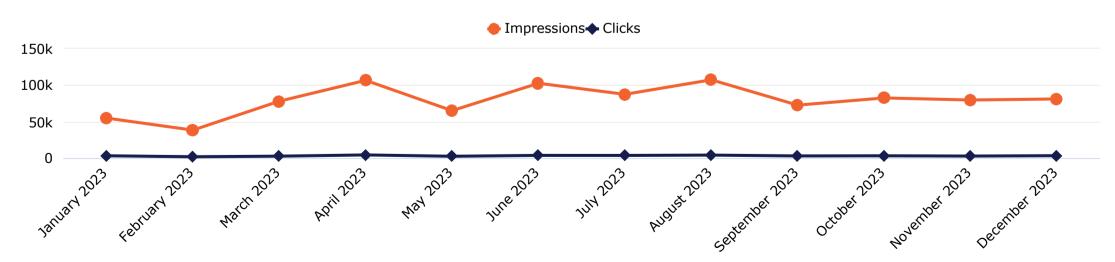

#### PPC Performance

|                                                       | Budget         | Date                    | Impressions                                                                                                | Clicks                                                                                          | Click Through<br>Rate                                            | Average<br>CPC                                                        | Calls                                                    | Form Submits                                               | Apply Button<br>Clicked                                                                                    | Total<br>Leads             | Web Events                                                                 | Average Cost<br>Per Contact                                     |
|-------------------------------------------------------|----------------|-------------------------|------------------------------------------------------------------------------------------------------------|-------------------------------------------------------------------------------------------------|------------------------------------------------------------------|-----------------------------------------------------------------------|----------------------------------------------------------|------------------------------------------------------------|------------------------------------------------------------------------------------------------------------|----------------------------|----------------------------------------------------------------------------|-----------------------------------------------------------------|
| Riverside Inland Empire Desert<br>Consortium PPC 2023 | Monthly Budget | Date<br>Campaign<br>Ran | Number of times<br>text ad is shown<br>when a search is<br>being done on a<br>search engine like<br>Google | Number of times a<br>person has clicked<br>on the text ad,<br>generating a visit<br>to the site | Average click<br>through rate on<br>text ads for all<br>keywords | Average cost<br>per click<br>across all<br>keywords and<br>publishers | Number of calls<br>generated from<br>the PPC<br>campaign | Forms From<br>Landing Page<br>We Are Tracking<br>Completed | Total clicks on the<br>"apply now button"<br>as a contact since we<br>can't track the final<br>fom submits | Calls +<br>Form<br>Submits | Total visits to<br>specific pages<br>we are tracking<br>(summary<br>below) | Average cost per<br>contact (calls, end<br>form<br>submissions) |
|                                                       | \$5,625.00     | Jan-23                  | 45,657                                                                                                     | 2,660                                                                                           | 5.83                                                             | \$2.11                                                                | 29                                                       | 1                                                          | 885                                                                                                        | 915                        | 1,397                                                                      | \$6.15                                                          |
|                                                       | \$5,625.00     | Feb-23                  | 66,167                                                                                                     | 2,929                                                                                           | 4.43                                                             | \$1.92                                                                | 22                                                       | 1                                                          | 708                                                                                                        | 731                        | 1,311                                                                      | \$7.69                                                          |
|                                                       | \$5,625.00     | Mar-23                  | 75,190                                                                                                     | 3,064                                                                                           | 4.08                                                             | \$1.84                                                                | 21                                                       | 0                                                          | 715                                                                                                        | 736                        | 1,298                                                                      | \$7.64                                                          |
|                                                       | \$5,625.00     | Apr-23                  | 53,953                                                                                                     | 2,671                                                                                           | 4.95                                                             | \$2.11                                                                | 8                                                        | 2                                                          | 632                                                                                                        | 642                        | 1,127                                                                      | \$8.76                                                          |
|                                                       | \$5,625.00     | May-23                  | 63,139                                                                                                     | 2,537                                                                                           | 4.02                                                             | \$2.22                                                                | 21                                                       | 2                                                          | 693                                                                                                        | 716                        | 1,222                                                                      | \$7.86                                                          |
|                                                       | \$5,625.00     | Jun-23                  | 106,734                                                                                                    | 3,963                                                                                           | 3.71                                                             | \$1.42                                                                | 20                                                       | 3                                                          | 710                                                                                                        | 733                        | 2,289                                                                      | \$7.67                                                          |
|                                                       | \$5,000.00     | Jul-23                  | 104,390                                                                                                    | 4,461                                                                                           | 4.27                                                             | \$1.12                                                                | 20                                                       | 7                                                          | 1,022                                                                                                      | 1,049                      | 2,219                                                                      | \$4.77                                                          |
|                                                       | \$5,000.00     | Aug-23                  | 93,236                                                                                                     | 3,698                                                                                           | 3.97                                                             | \$1.35                                                                | 37                                                       | 5                                                          | 846                                                                                                        | 888                        | 1,929                                                                      | \$5.63                                                          |
|                                                       | \$5,000.00     | Sep-23                  | 88,916                                                                                                     | 3,604                                                                                           | 4.05                                                             | \$1.39                                                                | 28                                                       | 0                                                          | 1,197                                                                                                      | 1,225                      | 2,284                                                                      | \$4.08                                                          |
|                                                       | \$5,000.00     | Oct-23                  | 84,208                                                                                                     | 3,398                                                                                           | 4.04                                                             | \$1.47                                                                | 21                                                       | 2                                                          | 739                                                                                                        | 762                        | 1,941                                                                      | \$6.56                                                          |
| tracking code removed and added back 11/21            | \$5,000.00     | Nov-23                  | 98,449                                                                                                     | 3,794                                                                                           | 3.85                                                             | \$1.32                                                                | 24                                                       | 2                                                          | 698                                                                                                        | 724                        | 1,361                                                                      | \$6.91                                                          |
|                                                       | \$5,000.00     | Dec-23                  | 96,223                                                                                                     | 4,107                                                                                           | 4.27                                                             | \$1.22                                                                | 19                                                       | 1                                                          | 752                                                                                                        | 772                        | 2,019                                                                      | \$6.48                                                          |
| TOTALS:                                               | \$63,750.00    |                         | 976,262                                                                                                    | 40,886                                                                                          | <b>4.1</b> 9                                                     | \$1.56                                                                | 270                                                      | 26                                                         | 9,597                                                                                                      | 9,893                      | 20,397                                                                     | \$6.44                                                          |