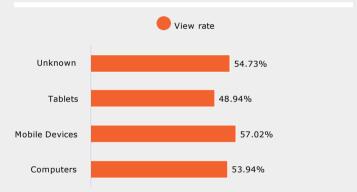

#### YouTube Performance

| Device Type    | 25%    | 50%    | 75%    | 100%   |
|----------------|--------|--------|--------|--------|
| Computers      | 79.04% | 65.49% | 57.84% | 53.45% |
| Mobile Devices | 84.15% | 72.48% | 66.66% | 62.30% |
| Tablets        | 79.53% | 65.97% | 60.08% | 55.49% |
| Unknown        | 83.27% | 69.52% | 64.03% | 60.23% |