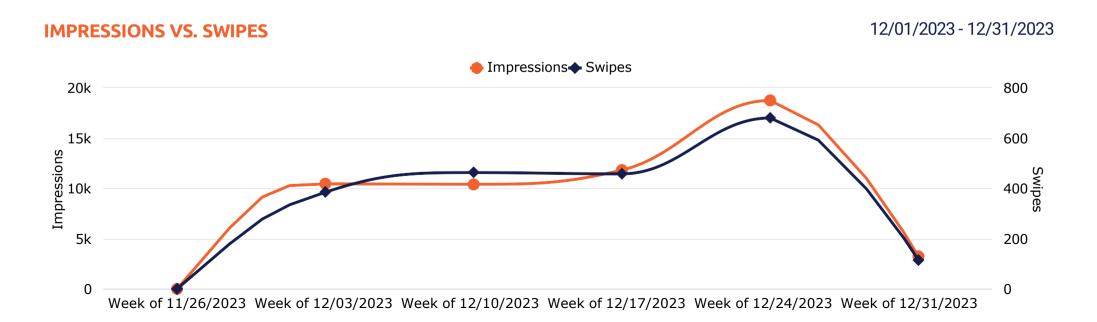

#### Snapchat Performance

\$2,080.38

Spend ▲ 2.78% 54,551

Impressions ▼ -2.30%

\$38.14

CPM ▲ 5.20% 2,097

Swipe Ups ▲ 17.74% 0.99

eCPSU ▼ -12.71%

3.84%

Swipe Up Percent 20.52%

1.18

Frequency
7 -1.08%

5,971

Video Views

▲ 1.95%

766

View Completion ▲ 3.65%