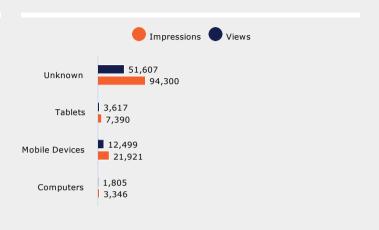

#### YouTube Performance

| Device Type    | 25%    | 50%    | 75%    | 100%   |
|----------------|--------|--------|--------|--------|
| Computers      | 79.04% | 65.49% | 57.84% | 53.45% |
| Mobile Devices | 84.15% | 72.48% | 66.66% | 62.30% |
| Tablets        | 79.53% | 65.97% | 60.08% | 55.49% |
| Unknown        | 83.27% | 69.52% | 64.03% | 60.23% |