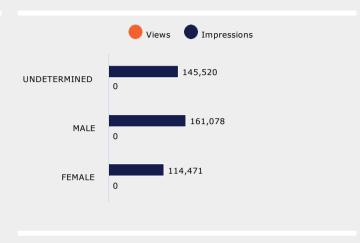

| Gender    | 25%    | 50%    | 75%    | 100%   |
|-----------|--------|--------|--------|--------|
| FEMALE    | 84.20% | 70.87% | 65.33% | 61.27% |
| MALE      | 82.28% | 69.08% | 63.43% | 59.54% |
| UNDETERMI | 78.88% | 65.50% | 57.56% | 52.62% |