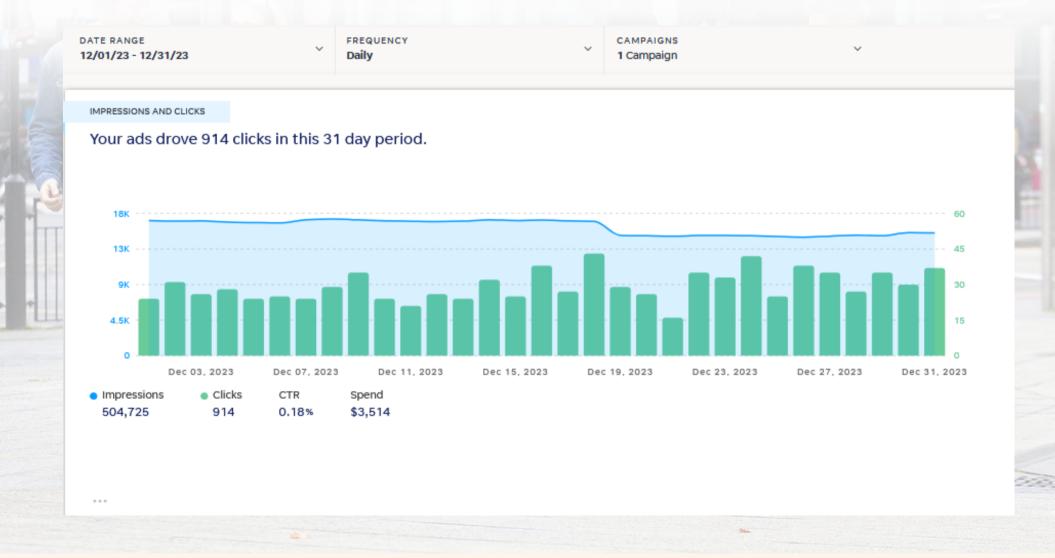

### Display Performance

| Campaign Name                         | Impressions | Clicks | CPM    | Calls | Spend      |
|---------------------------------------|-------------|--------|--------|-------|------------|
| TD  Riverside Inland Empire   Display | 504,725     | 914    | \$6.18 | 2     | \$3,541.98 |

| Targeted Audiences                  | Impressions | Clicks | CTR   | Viewthrough Visits |
|-------------------------------------|-------------|--------|-------|--------------------|
| General Awareness                   | 95,249      | 163    | 0.17% | 0                  |
| Keyword Search Retargeting          | 51,465      | 113    | 0.22% | 0                  |
| Lookalike Audience                  | 48,366      | 123    | 0.25% | 1                  |
| HighSchoolGeofencing                | 48,068      | 97     | 0.20% | 31                 |
| Adult career education Audience     | 47,835      | 68     | 0.14% | 4                  |
| SpanishEducationAudience            | 41,785      | 73     | 0.17% | 0                  |
| Website Remarketing                 | 41,778      | 112    | 0.27% | 16                 |
| Low Income work industries_Audience | 39,311      | 64     | 0.16% | 0                  |
| Military/online learning Audience   | 39,020      | 54     | 0.14% | 1                  |
| SpanishAffinityAudience             | 34,411      | 46     | 0.13% | 0                  |
| OTT_Large Screen                    | 8,824       | 0      | 0.00% | 9                  |
| OTT_Small Screen                    | 8,613       | 1      | 0.01% | 0                  |
| Totals                              | 504,725     | 914    | 0.18% | 62                 |