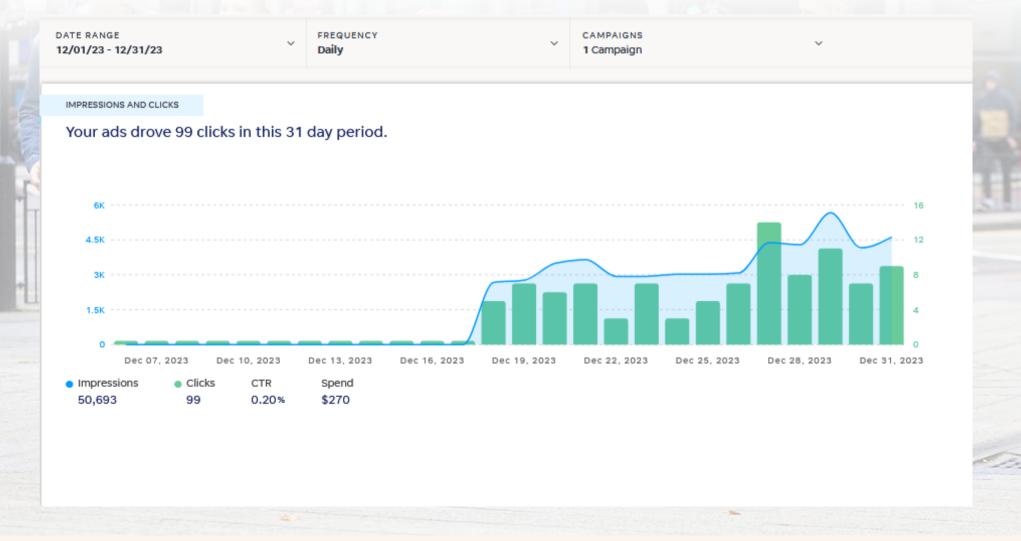

### Display Competitor

| Campaign Name                                    | Impressions | Clicks | СРМ    | Calls | Spend    |
|--------------------------------------------------|-------------|--------|--------|-------|----------|
| TD  Riverside Inland Empire   Display Competitor | 50,693      | 99     | \$5.40 |       | \$269.58 |