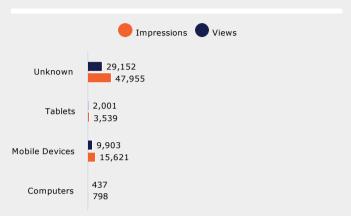

#### YouTube Performance

| Device Type    | 25%    | 50%    | 75%    | 100%   |
|----------------|--------|--------|--------|--------|
| Computers      | 79.04% | 65.49% | 57.84% | 53.45% |
| Mobile Devices | 84.15% | 72.48% | 66.66% | 62.30% |
| Tablets        | 79.53% | 65.97% | 60.08% | 55.49% |
| Unknown        | 83.27% | 69.52% | 64.03% | 60.23% |